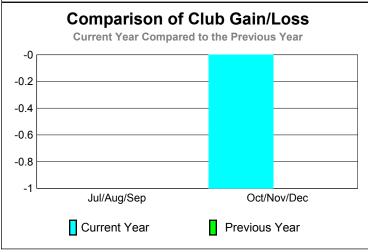

## **GMT: CARL HARRELL Location: NORTH CAROLINA CLUBS Club** Results Clubs 2009-2010 2010-2011 New Actual Actual Gain/ Gain/ Net Actual Club New **Dropped** Loss of Loss of Memb New Month Month Goal Clubs Clubs Clubs Clubs Goal Memb Jul/Aug/Sep Jul/Aug/Sep 0 0 0 0 3 0 15 Oct/Nov/Dec Oct/Nov/Dec 0 0 -1 -1 0 15 10 Totals Totals 0 18 25 **Club Results 2010-2011** Goal, New, Dropped, Gain/Loss -0 15 10 -0.2 5 -0.4 n -5 -0.6 -10 -0.8 -15 -20 Jul/Aug/Sep Jul/Aug/Sep Oct/Nov/Dec Goal Actual Gain Loss C Goal Dropped Comparison of Club Gain/Loss **Current Year Compared to the Previous Year** -0