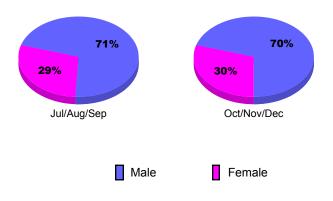

CLUBS Club** Results Clubs 2009-2010 2010-2011 New Actual Actual Gain/ Gain/ Net Actual Club New **Dropped** Loss of Loss of Memb New Month Month Goal Clubs Clubs Clubs Clubs Goal Memb Jul/Aug/Sep Jul/Aug/Sep 0 0 0 0 3 0 15 Oct/Nov/Dec Oct/Nov/Dec 0 0 -1 -1 0 15 10 Totals Totals 0 18 25 **Club Results 2010-2011** Goal, New, Dropped, Gain/Loss -0 15 10 -0.2 5 -0.4 n -5 -0.6 -10 -0.8 -15 -20 Jul/Aug/Sep Jul/Aug/Sep Oct/Nov/Dec Goal Actual Gain Loss C Goal Dropped Comparison of Club Gain/Loss **Current Year Compared to the Previous Year** -0



## YTD Status Quo Clubs 2010-2011



## **MEMBERSHIP Membership** Results <u>Membership</u> 2010-2011 2009-2010 Actual Gain/ Gain/ Dropped Loss of Loss of Memb Memb **Memb** -2 -9 6 -16 -6 -9 -11 -25

GMT CA: 1





## **Gender Comparison 2010-2011**