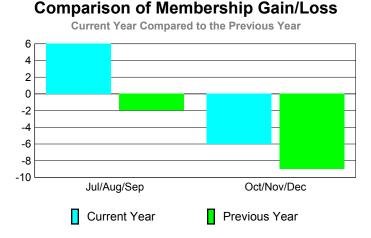

## **MEMBERSHIP Membership** Results <u>Membership</u> 2010-2011 2009-2010 Actual Gain/ Gain/ Dropped Loss of Loss of Memb Memb **Memb** -2 -9 6 -16 -6 -9 -11 -25

GMT CA: 1