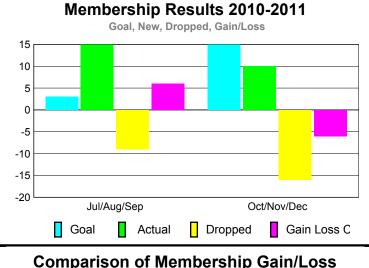

## **MEMBERSHIP Membership** Results <u>Membership</u> 2010-2011 2009-2010 Actual Gain/ Gain/ Dropped Loss of Loss of Memb Memb **Memb** -2 -9 6 -16 -6 -9 -11 -25

GMT CA: 1